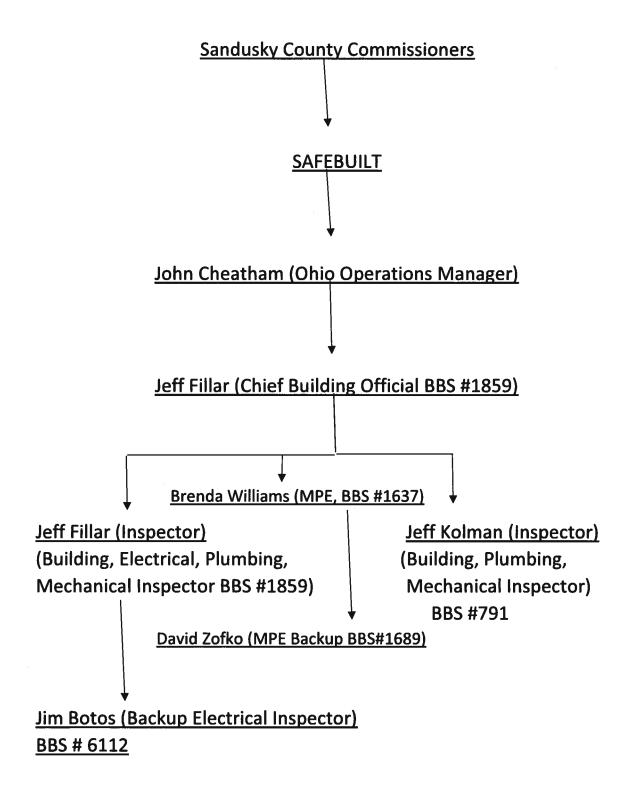

Gibsonburg Organizational Chart

| Steven Fought-    | Mayor                        |
|-------------------|------------------------------|
| Kenneth Cantrell- | President of Village Council |
| Donald Kirwen-    | Councilman                   |
| Charlie Gerwin-   | Councilman                   |
| David Johnson-    | Councilman                   |
| Ryan Bowling-     | Councilman                   |
| Jeff Herman, Jr   | Councilman                   |

Marc Glotzbecker-Village AdministratorJeff Holcomb-Fiscal OfficerDan Collins-Chief of Police

Fax: 419-637-7306 Mayor: 419-637-7166 • Administrator: 419-637-2634 • Fiscal Officer: 419-637-7166 Tax Commissioner: 419-637-6004 • Utility Clerk: 419-637-2323

www.Gibsonburgohio.org

Sandusky County Building Department Organizational Chart

ŀ.



#### Sandusky County Building Department Inspection and Plans Examination Procedures

Plans will be received at the Sandusky County Building Department located at 622 Croghan Street, Fremont, Ohio during regular business hours. Plans will be examined in the order they are received by an Ohio Board of Building Standards certified plans examiner. The submitted plans will be examined for compliance with the Building Codes currently adopted by the Ohio Board of Building Standards. After examination, plans will either be approved by the Building Official and issued a Certificate of Plan Approval, or found to be not in compliance with the Building Code. If plans are not in compliance with the Building Code, the Building Official will determine whether the items of non-compliance are to be comm